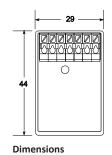

## **Casambi Input Controller 4CH+DALI-Gateway**

CI4 DALI Item.No.: 10.800

| Specifications      |                                                                         |                                                                          |
|---------------------|-------------------------------------------------------------------------|--------------------------------------------------------------------------|
| Power supply        | Powered from DALI                                                       | 9,5 22,5VDC                                                              |
| Current consumption | From DALI                                                               | < 6 mA                                                                   |
| Inputs              | 4 Inputs<br>Max. cable length                                           | Volt free inputs<br>2m (interference free environment)                   |
| Anschlüsse          | Wago push-in spring connection<br>Type of cable<br>Striping length      | 0,5 1,5 mm² (AWG20 AWG16)<br>Stranded / single wire<br>9 mm (+/- 0,5 mm) |
| DALI-Interface      | Terminals DA, DA                                                        | DALI-Single-Master only                                                  |
| DALI-specifications | General requirements - System<br>General requirements - Control devices | IEC 62386-101<br>IEC 62386-103                                           |
| Environment         | Type of protection                                                      | IP20                                                                     |
|                     | Protection class                                                        | Class II                                                                 |
|                     | Temperature ambient ta                                                  | -0°C +50°C                                                               |
|                     | Temperature critical tc                                                 | +70°C                                                                    |
|                     | Humidity                                                                | 15% 90% non-condensing                                                   |
| Design              | Construction                                                            | Flush mouted housing                                                     |
|                     | Mounting                                                                | In installation boxes or in devices of protection class II               |
|                     | Dimensions (Height x width x depth) mm                                  | 44 x 29 x 16,5                                                           |
|                     | Weight                                                                  | 20g                                                                      |
|                     | Housing                                                                 | Plastic, black                                                           |
| Scope of delivery:  | Input controller, installation guide                                    |                                                                          |
| Customs             |                                                                         | 85423190                                                                 |