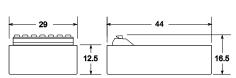

## **Casambi Input Controller 4CH+DALI-Gateway**

CI4 DALI Item.No.: 10.800

| Specifications      |                                                                         |                                                                          |
|---------------------|-------------------------------------------------------------------------|--------------------------------------------------------------------------|
| Power supply        | Powered from DALI                                                       | 9,5 22,5VDC                                                              |
| Current consumption | From DALI                                                               | < 6 mA                                                                   |
| Inputs              | 4 Inputs<br>Max. cable length                                           | Volt free inputs<br>2m (interference free environment)                   |
| Anschlüsse          | Wago push-in spring connection<br>Type of cable<br>Striping length      | 0,5 1,5 mm² (AWG20 AWG16)<br>Stranded / single wire<br>9 mm (+/- 0,5 mm) |
| DALI-Interface      | Terminals DA, DA                                                        | DALI-Single-Master only                                                  |
| DALI-specifications | General requirements - System<br>General requirements - Control devices | IEC 62386-101<br>IEC 62386-103                                           |
| Environment         | Type of protection                                                      | IP20                                                                     |
|                     | Protection class                                                        | Class II                                                                 |
|                     | Temperature ambient ta                                                  | -0°C +50°C                                                               |
|                     | Temperature critical tc                                                 | +70°C                                                                    |
|                     | Humidity                                                                | 15% 90% non-condensing                                                   |
| Design              | Construction                                                            | Flush mouted housing                                                     |
|                     | Mounting                                                                | In installation boxes or in devices of protection class II               |
|                     | Dimensions (Height x width x depth) mm                                  | 44 x 29 x 16,5                                                           |
|                     | Weight                                                                  | 20g                                                                      |
|                     | Housing                                                                 | Plastic, black                                                           |
| Scope of delivery:  | Input controller, installation guide                                    |                                                                          |
| Customs             |                                                                         | 85423190                                                                 |