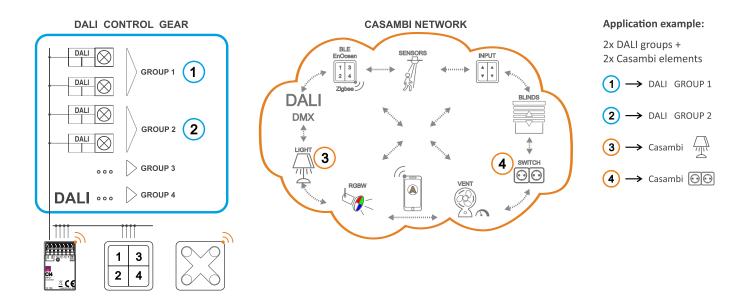

It is also possible to operate DALI control gear wireless via the Casambi App.

The device is powered from the DALI circuit.

The following applications can be implemented in any combination:

- Control of DALI devices on group level with up to 4 groups (fix G0-G3 and broadcast)
- Control of DALI devices on short address level with up to 4 DALI short addresses (fix A0-A3)
- Controlling an RGBW luminaire in DALI
- Controlling Casambi devices and scenes in a Casambi network
- Gateway: From DALI to Casambi (certain Casambi devices are emulated as DALI control gear)

## Casambi fixtures:

address controller for 4 DALI short address

group controller for 4 DALI groups

**RGB+W** 4 channel; DALI DT6

gateway **Emulates Casambi** Devices in a DALI network

Easy comissioning and control by Casambi App