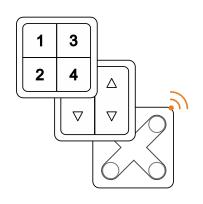

## Casambi Input Controller 4CH+DALI-Gateway

**CI4 DALI** Item.No.: 10.800

The CI4 DALI is a DALI pushbutton coupler as well as a Casambi wireless pushbutton. It has 4 potential-free inputs that can be connected either to a DALI circuit or to a Casambi network, depending on requirements. All push-buttons in conventional switch programs are suitable.

It is also possible to operate DALI control gear wireless via the Casambi App.

The device is powered from the DALI circuit.

The following applications can be implemented in any combination:

- Control of DALI devices on group level with up to 4 groups (fix G0-G3 and broadcast)
- Control of DALI devices on short address level with up to 4 DALI short addresses (fix A0-A3)
- Controlling an RGBW luminaire in DALI
- Controlling Casambi devices and scenes in a Casambi network
- Gateway: From DALI to Casambi (certain Casambi devices are emulated as DALI control gear)