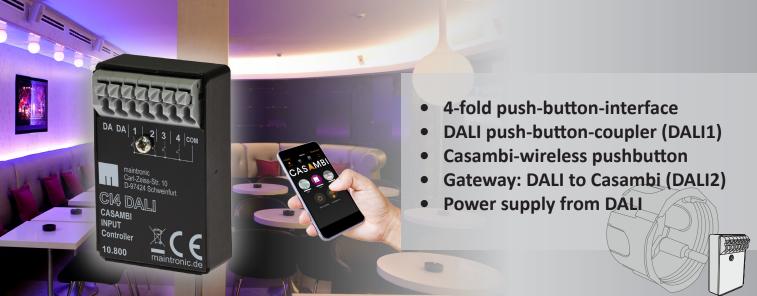

## Casambi Input Controller 4CH+DALI-Gateway

**CI4 DALI** Item.No.: 10.800

The CI4 DALI is a DALI pushbutton coupler as well as a Casambi wireless pushbutton. It has 4 potential-free inputs that can be connected either to a DALI circuit or to a Casambi network, depending on requirements. All push-buttons in conventional switch programs are suitable.

It is also possible to operate DALI control gear wireless via the Casambi App.

The device is powered from the DALI circuit.

The following applications can be implemented in any combination:

- Control of DALI devices on group level with up to 4 groups (fix G0-G3 and broadcast)
- Control of DALI devices on short address level with up to 4 DALI short addresses (fix A0-A3)
- Controlling an RGBW luminaire in DALI
- Controlling Casambi devices and scenes in a Casambi network
- Gateway: From DALI to Casambi (certain Casambi devices are emulated as DALI control gear)